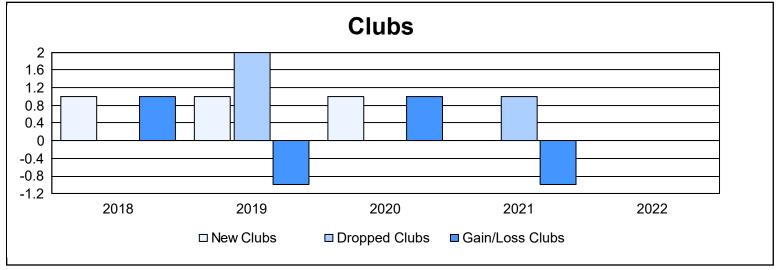

District 44 H

As of June 2022 Cumulative

| Year      | New<br>Clubs | Dropped<br>Clubs | Gain/<br>Loss<br>Clubs | New<br>Members | Charter<br>Members | Reinstate<br>Members | Transfer<br>Members | Total<br>Member<br>Added | Total<br>Members<br>Dropped | Gain/<br>Loss<br>Members |
|-----------|--------------|------------------|------------------------|----------------|--------------------|----------------------|---------------------|--------------------------|-----------------------------|--------------------------|
| 2017-2018 | 1            | 0                | 1                      | 139            | 34                 | 1                    | 9                   | 183                      | 170                         | 13                       |
| 2018-2019 | 1            | 2                | -1                     | 102            | 28                 | 3                    | 6                   | 139                      | 107                         | 32                       |
| 2019-2020 | 1            | 0                | 1                      | 72             | 24                 | 12                   | 3                   | 111                      | 159                         | -48                      |
| 2020-2021 | 0            | 1                | -1                     | 113            | 4                  | 5                    | 7                   | 129                      | 124                         | 5                        |
| 2021-2022 | 0            | 0                | 0                      | 190            | 1                  | 2                    | 1                   | 194                      | 122                         | 72                       |
| Average   | 1            | 1                | 0                      | 123            | 18                 | 5                    | 5                   | 151                      | 136                         | 15                       |